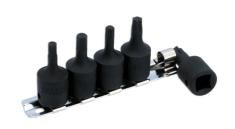

## **Brake Fixing Impact Bit Set 3/8"D**

A set of 5 brake fixing impact bit sockets designed to suit the most commonly used brake disc and drum holding screws. The 3/8"D 40mm long socket bits cover Hex 5 and 6mm; Torx® T30, T40 and T50. Manufactured from impact grade chrome vanadium with black phosphate finish.