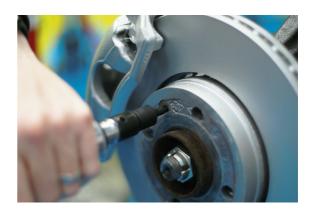

## **Brake Fixing Impact Bit Set 3/8"D**

A set of 5 brake fixing impact bit sockets designed to suit the most commonly used brake disc and drum holding screws. The 3/8"D 40mm long socket bits cover Hex 5 and 6mm; Torx® T30, T40 and T50. Manufactured from impact grade chrome vanadium with black phosphate finish.