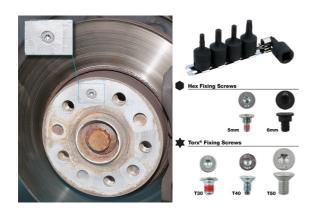

## **Additional Information**

- 5mm Hex applications: Saab, Vauxhall. Use with Connect replacement screws, Part Nos. 34130, 34135, 34136 and 34138.
- 6mm Hex applications: BMW. Use with Connect replacement screws, Part No. 34132.
- T30 applications: Fiat, Honda, Mercedes-Benz, PSA. Use with Connect replacement screws, Part Nos. 34131, 34137 and 34141.
- T40 applications: Hyundai, Kia, Mazda, Mercedes-Benz, Renault. Use with Connect replacement screws, Part No. 34133.
- T50 applications: BMW, MINI. Use with Connect replacement screws, Part Nos. 34134, 34139 and 34140.