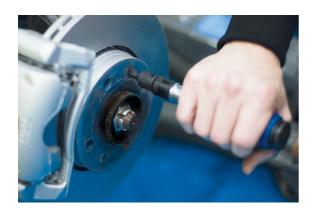

## **Brake Fixing Impact Bit Set 3/8"D**

A set of 5 brake fixing impact bit sockets designed to suit the most commonly used brake disc and drum holding screws. The 3/8"D 40mm long socket bits cover Hex 5 and 6mm; Torx® T30, T40 and T50. Manufactured from impact grade chrome vanadium with black phosphate finish.