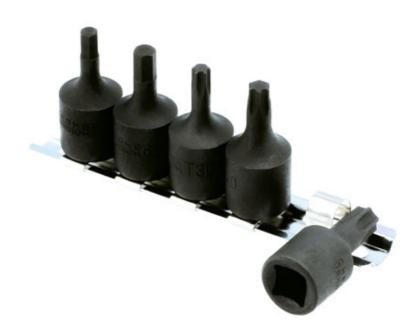

## **Brake Fixing Impact Bit Set 3/8"D**

A set of 5 brake fixing impact bit sockets designed to suit the most commonly used brake disc and drum holding screws. The 3/8"D 40mm long socket bits cover Hex 5 and 6mm; Torx® T30, T40 and T50. Manufactured from impact grade chrome vanadium with black phosphate finish.