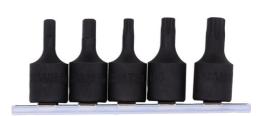

## **Brake Fixing Impact Bit Set 3/8"D**

A set of 5 brake fixing impact bit sockets designed to suit the most commonly used brake disc and drum holding screws. The 3/8"D 40mm long socket bits cover Hex 5 and 6mm; Torx® T30, T40 and T50. Manufactured from impact grade chrome vanadium with black phosphate finish.